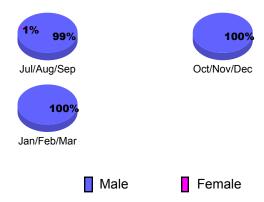

l        | Actual      | Gain/       | Gain/       |  |
| ·           | Memb                          | New           | Dropped     | Loss of     | Loss of     |  |
| Month       | <u>Goal</u>                   | <u>Memb</u>   | <u>Memb</u> | <u>Memb</u> | <u>Memb</u> |  |
| Jul/Aug/Sep | 16                            | 0             | -1          | -1          | -6          |  |
| Oct/Nov/Dec | 27                            | 10            | -11         | -1          | 1           |  |
| Jan/Feb/Mar | 7                             | 4             | 0           | 4           | 5           |  |
| Totals      | 50                            | 14            | -12         | 2           | 0           |  |

GMT CA: 2



# **Gender Comparison 2010-2011**

Oct/Nov/Dec

Jan/Feb/Mar

Previous Year



Totals

## 2010-2011 GMT Reports for District (or Undistricted) District N 1 NEW BRUNSWICK

GMT: TERRY GRAHAM Location: NEW BRUNSWICK GMT CA: 2

CLUBS MEMBERSHIP

|             |             | <u>Club</u><br><b>201</b> |                   | <u>Clubs</u><br>2009-2010 |                  |
|-------------|-------------|---------------------------|-------------------|---------------------------|------------------|
|             | New<br>Club | Actual<br>New             | Actual<br>Dropped | Gain/<br>Loss of          | Gain/<br>Loss of |
| Month       | Goal        | Clubs                     | <u>Clubs</u>      | Clubs                     | <u>Clubs</u>     |
| Jul/Aug/Sep | 0           | 0                         | 0                 | 0                         | 0                |
| Oct/Nov/