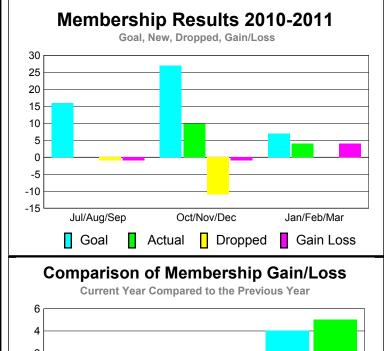

## 2010-2011 GMT Reports for District (or Undistricted) District N 1 NEW BRUNSWICK

GMT: TERRY GRAHAM Location: NEW BRUNSWICK GMT CA: 2

CLUBS MEMBERSHIP

|             |             | <u>Club</u><br><b>201</b> |                   | <u>Clubs</u><br>2009-2010 |                  |
|-------------|-------------|---------------------------|-------------------|---------------------------|------------------|
|             | New<br>Club | Actual<br>New             | Actual<br>Dropped | Gain/<br>Loss of          | Gain/<br>Loss of |
| Month       | Goal        | Clubs                     | <u>Clubs</u>      | Clubs                     | <u>Clubs</u>     |
| Jul/Aug/Sep | 0           | 0                         | 0                 | 0                         | 0                |
| Oct/Nov/Dec | 0           | 0                         | -1                | -1                        | 0                |
| Jan/Feb/Mar | 0           | 0                         | -1                | -1                        | 0                |

## YTD Status Quo Clubs 2010-2011

Status Quo Clubs Compared to Status Quo Members

6
4
2
0
-2
-4
-6

Jul/Aug/Sep Oct/Nov/Dec Jan/Feb/Mar

Status Quo Clubs Total Status Quo Members

| MEMBERSHIP  |             |               |                   |             |             |  |
|-------------|-------------|---------------|-------------------|-------------|-------------|--|
|             | <u>N</u>    | <b>Aember</b> | <u>Membership</u> |             |             |  |
|             |             | 201           | 2009-2010         |             |             |  |
|             |             |               |                   |             |             |  |
|             | Net         | Actual        | Actual            | Gain/       | Gain/       |  |
| M 41-       | Memb        | New           | Dropped           | Loss of     | Loss of     |  |
| Month       | <u>Goal</u> | <u>Memb</u>   | <u>Memb</u>       | <u>Memb</u> | <u>Memb</u> |  |
| Jul/Aug/Sep | 7           | 12            | -38               | -26         | 0           |  |
| Oct/Nov/Dec | 7           | 24            | -37               | -13         | 3           |  |
| Jan/Feb/Mar | 16          | 33            | -38               | -5          | 10          |  |
| Totals      | 30          | 69            | -113              | -44         | 13          |  |