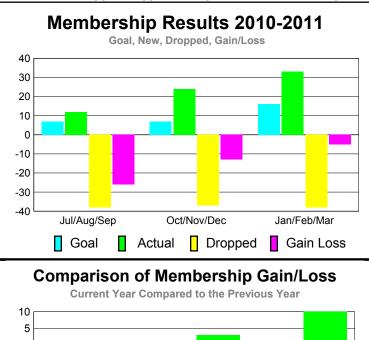

GMT: TERRY GRAHAM Location: PRINCE EDWARD ISLAND GMT CA: 2

|             |                     | <u>Club</u><br><b>201</b>     |                                   | <u>Clubs</u><br>2009-2010        |                                  |  |  |  |
|-------------|---------------------|-------------------------------|-----------------------------------|----------------------------------|----------------------------------|--|--|--|
| Month       | New<br>Club<br>Goal | Actual<br>New<br><u>Clubs</u> | Actual<br>Dropped<br><u>Clubs</u> | Gain/<br>Loss of<br><u>Clubs</u> | Gain/<br>Loss of<br><u>Clubs</u> |  |  |  |
| Jul/Aug/Sep | 0                   | 0                             | -3                                | -3                               | 0                                |  |  |  |
| Oct/Nov/Dec | 0                   | 0                             | -1                                | -1                               | 0                                |  |  |  |
| Jan/Feb/Mar | 1                   | 0                             | 0                                 | 0                                | 0                                |  |  |  |

# YTD Status Quo Clubs 2010-2011

Status Quo Clubs Compared to Status Quo Members

6
4
2
0
-2
-4
-6

Jul/Aug/Sep Oct/Nov/Dec Jan/Feb/Mar

Status Quo Clubs Total Status Quo Members

| MITOL EDITARD IOLARD SIII GA: 2 |          |                |             |           |         |  |
|---------------------------------|----------|----------------|-------------|-----------|---------|--|
| MEMBERSHIP                      |          |                |             |           |         |  |
|                                 | <u>N</u> | <u> Member</u> | Membership  |           |         |  |
|                                 |          | 201            |             | 2009-2010 |         |  |
|                                 |          |                |             |           |         |  |
|                                 | Net      | Actual         | Actual      | Gain/     | Gain/   |  |
|                                 | Memb     | New            | Dropped     | Loss of   | Loss of |  |
| Month                           | Goal     | Memb           | <u>Memb</u> | Memb      | Memb    |  |
| Jul/Aug/Sep                     | 7        | 7              | -42         | -35       | 3       |  |
| Oct/Nov/Dec                     | 16       | 4              | -20         | -16       | 0       |  |
| Jan/Feb/Mar                     | 27       | 1              | -3          | -2        | -1      |  |
| Totals                          | 50       | 12             | -65         | -53       | 2       |  |
|                                 |          |                |             |           |         |  |