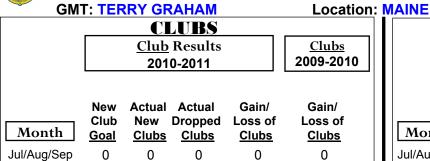

GMT: TERRY GRAHAM Location: PRINCE EDWARD ISLAND GMT CA: 2

|             |                     | <u>Club</u><br><b>201</b>     |                                   | <u>Clubs</u><br>2009-2010        |                                  |  |  |  |
|-------------|---------------------|-------------------------------|-----------------------------------|----------------------------------|----------------------------------|--|--|--|
| Month       | New<br>Club<br>Goal | Actual<br>New<br><u>Clubs</u> | Actual<br>Dropped<br><u>Clubs</u> | Gain/<br>Loss of<br><u>Clubs</u> | Gain/<br>Loss of<br><u>Clubs</u> |  |  |  |
| Jul/Aug/Sep | 0                   | 0                             | -3                                | -3                               | 0                                |  |  |  |
| Oct/Nov/Dec | 0                   | 0                             | -1                                | -1                               | 0                                |  |  |  |
| Jan/Feb/Mar | 1                   | 0                             | 0                                 | 0                                | 0                                |  |  |  |

# 2010-2011 GMT Reports for District (or Undistricted) District N 1 MAINE

0

-2

-4

-6

Jul/Aug/Sep

Current Year

0