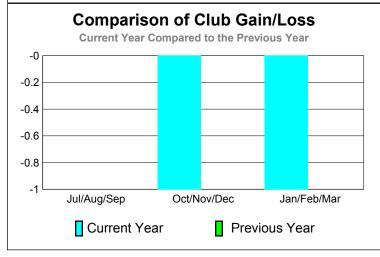

## 2010-2011 GMT Reports for District (or Undistricted) District N 1 NEW BRUNSWICK

GMT: TERRY GRAHAM Location: NEW BRUNSWICK GMT CA: 2

CLUBS MEMBERSHIP

|             |             | <u>Club</u><br><b>201</b> |                   | <u>Clubs</u><br>2009-2010 |                  |
|-------------|-------------|---------------------------|-------------------|---------------------------|------------------|
|             | New<br>Club | Actual<br>New             | Actual<br>Dropped | Gain/<br>Loss of          | Gain/<br>Loss of |
| Month       | Goal        | Clubs                     | <u>Clubs</u>      | Clubs                     | <u>Clubs</u>     |
| Jul/Aug/Sep | 0           | 0                         | 0                 | 0                         | 0                |
| Oct/Nov/Dec | 0           | 0                         | -1                | -1                        | 0                |
| Jan/Feb/Mar | 0           | 0                         | -1                | -1                        | 0                |