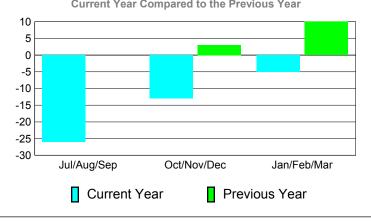

# Comparison of Club Gain/Loss Current Year Compared to the Previous Year 6 4 2 0 -2 -4 -6 Jul/Aug/Sep Oct/Nov/Dec Jan/Feb/Mar Current Year Previous Year