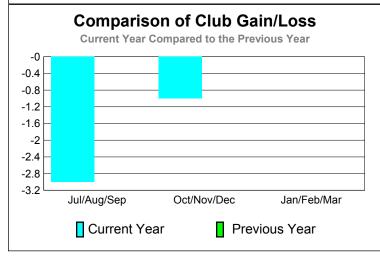

# Comparison of Club Gain/Loss Current Year Compared to the Previous Year 6 4 2 0 -2 -4 -6 Jul/Aug/Sep Oct/Nov/Dec Jan/Feb/Mar Current Year Previous Year