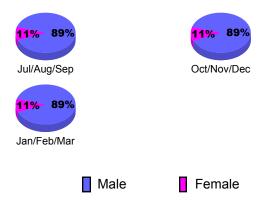

# **Gender Comparison 2010-2011**

Oct/Nov/Dec

Jan/Feb/Mar

Previous Year

Oct/Nov/Dec

Jan/Feb/Mar

Goal

Actual

# Gender Comparison 2010-2011