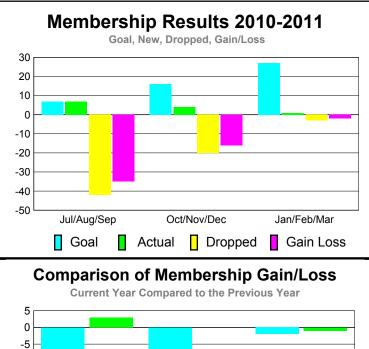

| Club Results 2010-2011 Goal, New, Dropped, Gain/Loss |             |             |             |  |  |  |
|------------------------------------------------------|-------------|-------------|-------------|--|--|--|
|                                                      |             |             |             |  |  |  |
| 0.8                                                  |             |             |             |  |  |  |
| 0.6                                                  |             |             |             |  |  |  |
| 0.4                                                  |             |             |             |  |  |  |
| 0.2                                                  |             |             |             |  |  |  |
| ا ٥                                                  | Jul/Aug/Sep | Oct/Nov/Dec | Jan/Feb/Mar |  |  |  |

### YTD Status Quo Clubs 2010-2011

Status Quo Clubs Compared to Status Quo Members

6
4
2
0
-2
-4
-6

Jul/Aug/Sep Oct/Nov/Dec Jan/Feb/Mar

Status Quo Clubs Total Status Quo Members

|             | • · · · · · · · · · · · · · · |               |             |             |             |  |
|-------------|-------------------------------|---------------|-------------|-------------|-------------|--|
|             | <u>MEMBERSHIP</u>             |               |             |             |             |  |
|             | <u>N</u>                      | <b>Aember</b> | lts         | Membership  |             |  |
|             | 2010-2011                     |               |             |             | 2009-2010   |  |
|             |                               |               |             |             |             |  |
|             | Net                           | Actual        | Actual      | Gain/       | Gain/       |  |
| ·           | Memb                          | New           | Dropped     | Loss of     | Loss of     |  |
| Month       | <u>Goal</u>                   | <u>Memb</u>   | <u>Memb</u> | <u>Memb</u> | <u>Memb</u> |  |
| Jul/Aug/Sep | 16                            | 0             | -1          | -1          | -6          |  |
| Oct/Nov/Dec | 27                            | 10            | -11         | -1          | 1           |  |
| Jan/Feb/Mar | 7                             | 4             | 0           | 4           | 5           |  |
| Totals      | 50                            | 14            | -12         | 2           | 0           |  |